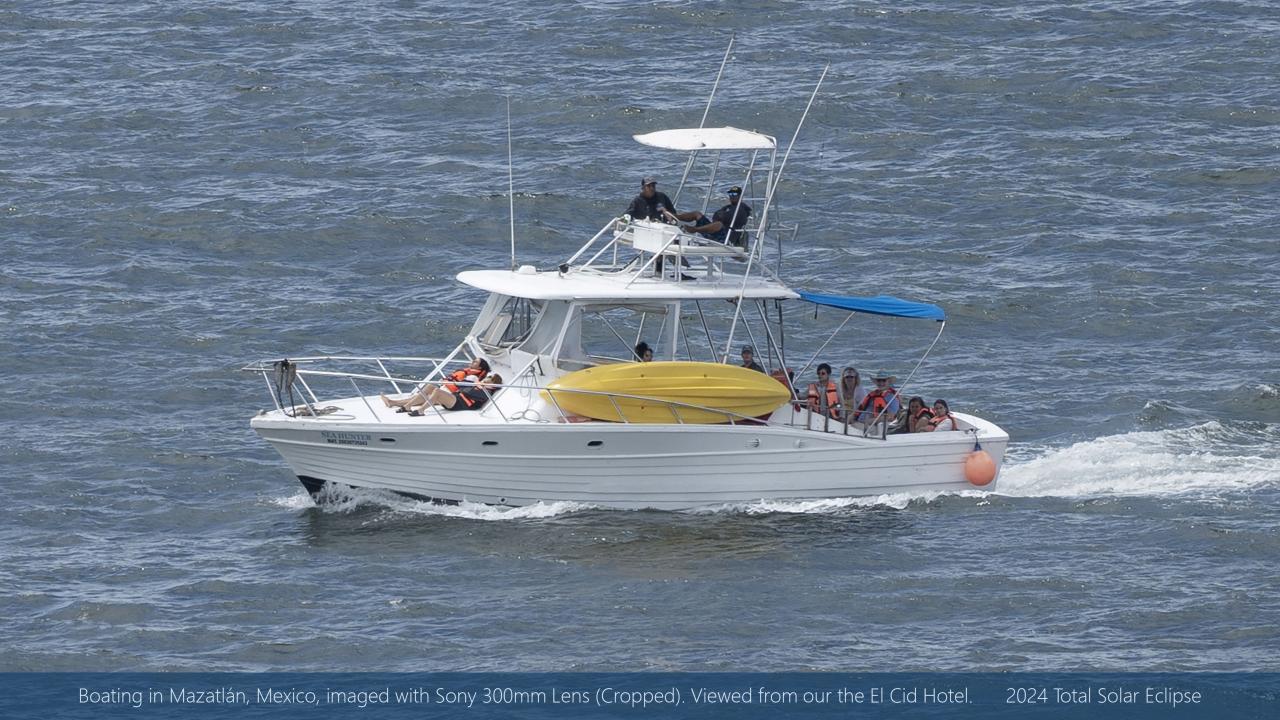

## Boating in Mazatlán, Mexico for Cruising Fishing, Touring, private use. Etc.

Next 2 images zoom in on this boat.... Part of testing the Camera's capabilities for Eclipse imaging.

Boating in Mazatlán, Mexico, imaged with Sony 300mm Lens (Cropped). Viewed from our the El Cid Hotel. 2024 Total Solar Eclipse