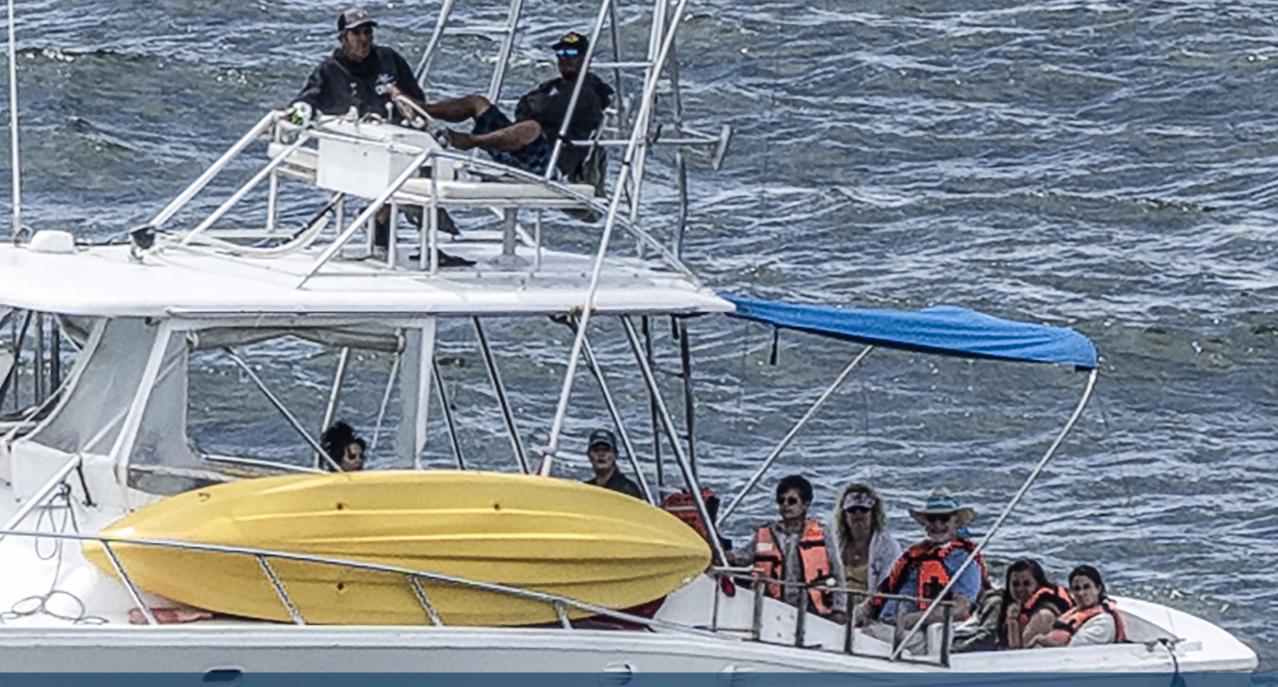

## Boating in Mazatlán, Mexico for Cruising Fishing, Touring, private use. Etc.

Next 2 images zoom in on this boat.... Part of testing the Camera's capabilities for Eclipse imaging.

Boating in Mazatlán, Mexico, imaged with Sony 300mm Lens (Cropped). Viewed from our the El Cid Hotel. 2024 Total Solar Eclipse

Boating in Mazatlán, Mexico, imaged with Sony 300mm Lens (Cropped). I'm too far for them to see me.

2024 Total Solar Eclipse

Boating in Mazatlán, Mexico. This beautiful boat is a 38-foot Uniflite, likely built in the 70s. These rugged boats were built in Bellingham, WA