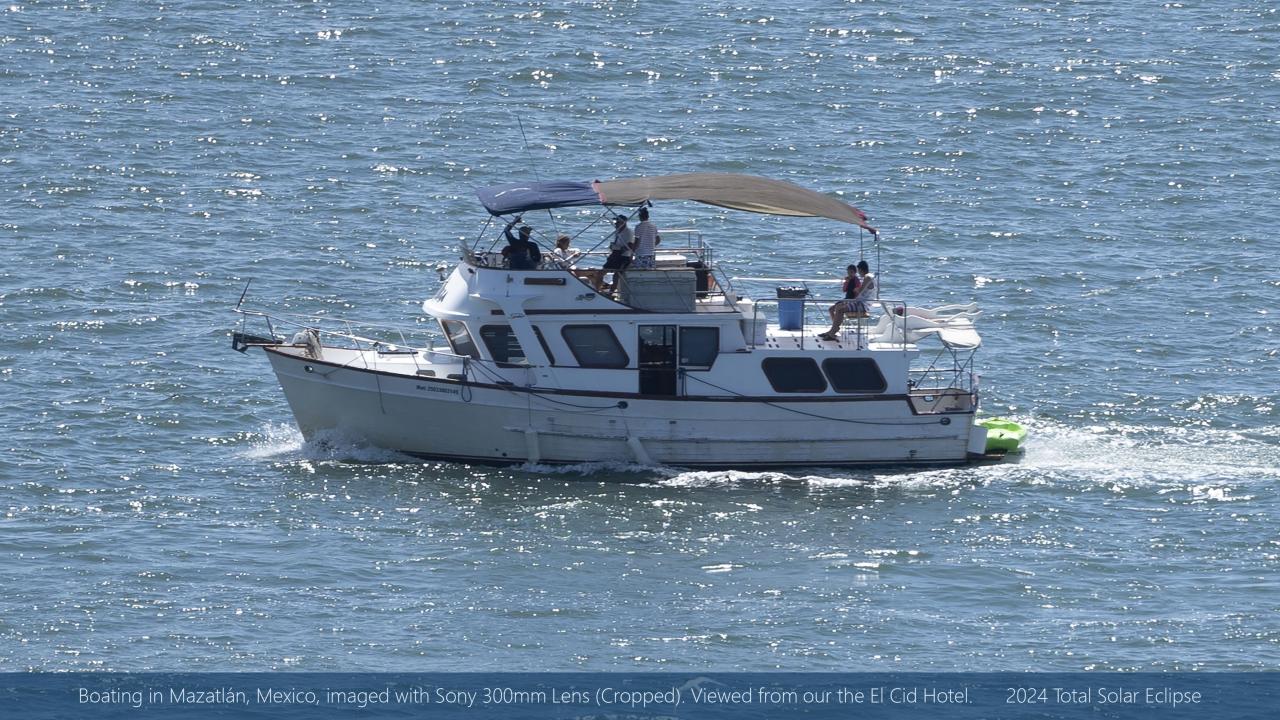

Boating in Mazatlán, Mexico, imaged with Sony 300mm Lens (Cropped). Viewed from our the El Cid Hotel. 2024 Total Solar Eclipse

Boating in Mazatlán, Mexico, imaged with Sony 300mm Lens (Cropped). Viewed from our the El Cid Hotel. 2024 Total Solar Eclipse