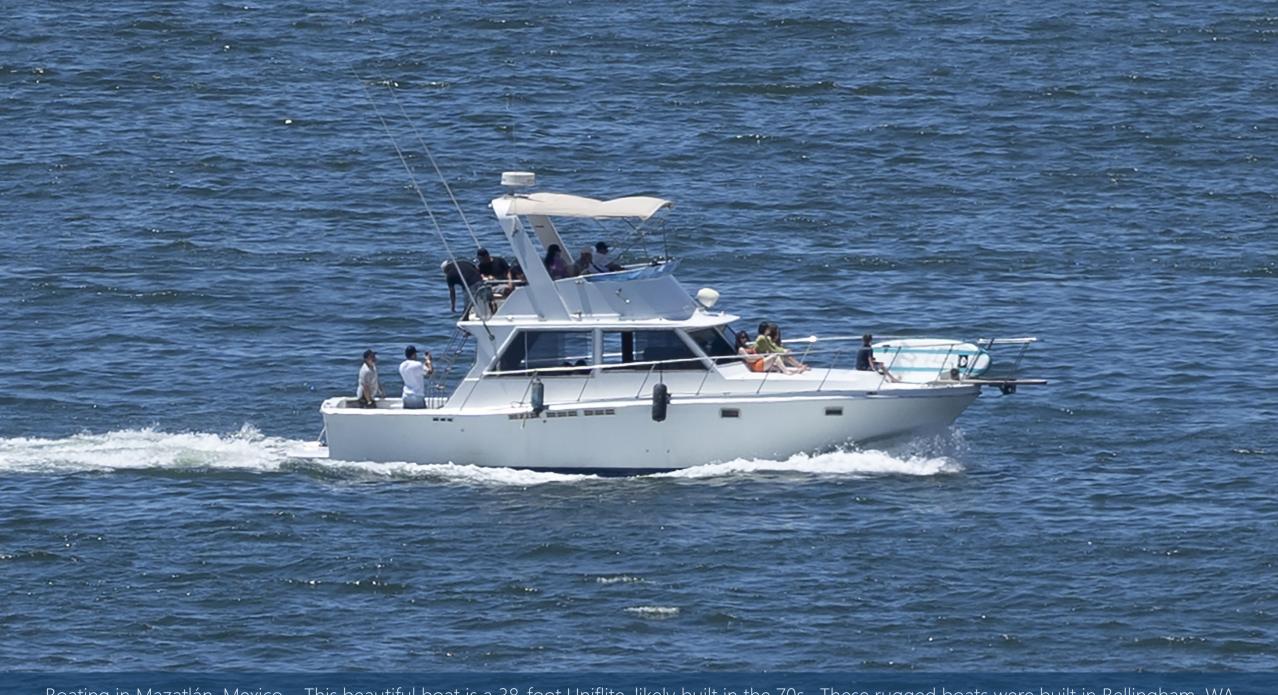

Boating in Mazatlán, Mexico, imaged with Sony 300mm Lens (Cropped). I'm too far for them to see me.

2024 Total Solar Eclipse

Boating in Mazatlán, Mexico. This beautiful boat is a 38-foot Uniflite, likely built in the 70s. These rugged boats were built in Bellingham, WA