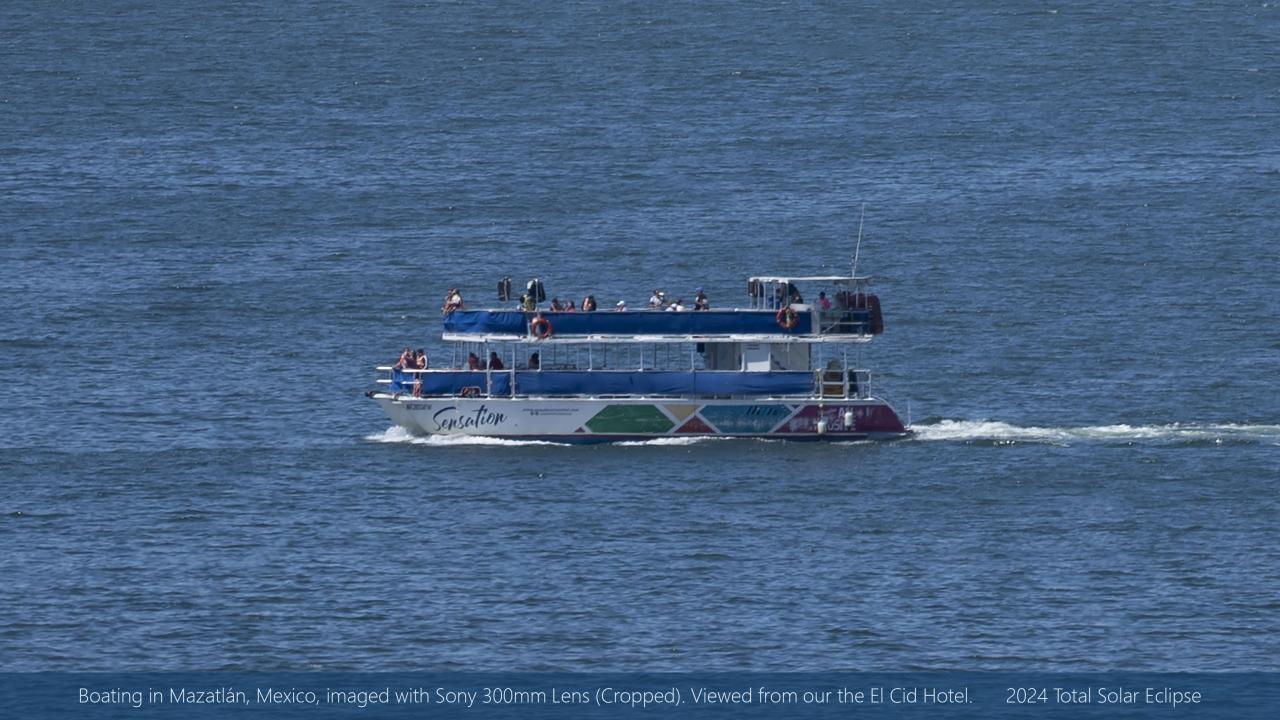

## Boating in Mazatlán, Mexico for Cruising Fishing, Touring, private use. Etc.

Next 2 images zoom in on this boat.... Part of testing the Camera's capabilities for Eclipse imaging.

Boating in Mazatlán, Mexico, imaged with Sony 300mm Lens (Cropped). Viewed from our the El Cid Hotel. 2024 Total Solar Eclipse

Boating in Mazatlán, Mexico, imaged with Sony 300mm Lens (Cropped). Viewed from our the El Cid Hotel. 2024 Total Solar Eclipse

Boating in Mazatlán, Mexico, imaged with Sony 300mm Lens (Cropped). Viewed from our the El Cid Hotel. 2024 Total Solar Eclipse